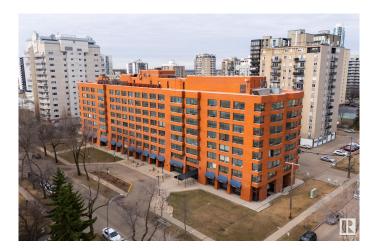

# \$99,900 - 216 10160 114 Street, Edmonton

MLS® #E4430992

## \$99,900

1 Bedroom, 1.00 Bathroom, 569 sqft Condo / Townhouse on 0.00 Acres

WîhkwÃantôwin, Edmonton, AB

This bright and quiet corner unit is a standout investment in the heart of downtown, just minutes from Grant MacEwan University. With strong rental demand and cash flow positive performance, it's a perfect fit for any investor's portfolio. The new owners will love the unbeatable locationâ€" restaurants, shopping, and everyday amenities. Secure underground parking, keyless access, and in-building conveniences make it even more attractive. Low-maintenance, high-yield, and walkable to everythingâ€"this is downtown investing done right.

Year Built 1979

Type Condo / Townhouse

Sub-Type Apartment High Rise

Style Single Level Apartment

Status Active

# of Stories 8
Stories 1

Has Basement Yes

Basement None, No Basement

#### **Exterior**

Exterior Wood, Brick

Exterior Features Playground Nearby, Public Transportation, Schools, Shopping Nearby

Roof Tar & T

Construction Wood, Brick

Foundation Concrete Perimeter