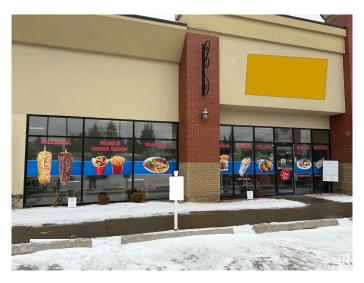

#### \$225,000

0 Bedroom, 0.00 Bathroom, Business on 0.00 Acres

Allendale, Edmonton, AB

This Donair & Kebab is a popular Middle Eastern eatery located on South Side of Edmonton. They offer a diverse menu featuring donairs, shawarma wraps, kebabs, burgers, poutine, rice bowls, and breakfast options like eggs, omelettes, and pancakes.