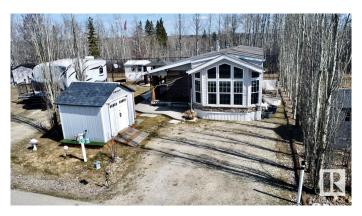

#### \$218,500

2 Bedroom, 1.00 Bathroom, 538 sqft Rural on 0.09 Acres

The Meadows (Parkland), Rural Parkland County, AB

Welcome to The Meadowsâ€"just minutes from Lake Wabamun and under an hour from Edmonton, nestled on the scenic Pineridge Golf & RV Resort. This charming park-model home features vaulted ceilings, abundant natural light, 2 bedrooms, a full bathroom, and a full-length covered deck. The open-concept kitchen and living area create a spacious, inviting feel. As an owner, enjoy access to a wide range of amenities across four interconnected communities, including playgrounds, a rec center, pickleball, basketball courts, and moreâ€"all linked by walkable and golf cart-friendly trails. The Meadows is a true 4-season resort with a newly integrated municipal city water system. Live your best lifestyle here!

## **Community Information**

Address 28 53207 Hghway 31
Area Rural Parkland County

Subdivision The Meadows (Parkland)

City Rural Parkland County

County ALBERTA

Province AB

Postal Code T0E 2B0

#### **Amenities**

Features Deck, Fire Pit, Recreation Room/Centre, Social Rooms, Vaulted Ceiling,

Vinyl Windows

#### **Exterior**

Exterior Prefab

Exterior Features Gated Community, Golf Nearby, Landscaped, Low Maintenance

Landscape, Picnic Area, Playground Nearby, Recreation Use, Shopping

Nearby

Construction Prefab Foundation Piling