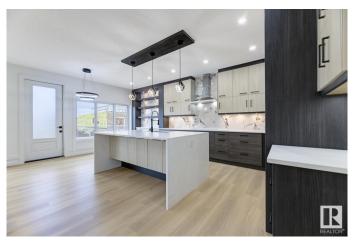

# \$739,900

5 Bedroom, 4.50 Bathroom, 2,638 sqft Rural on 0.12 Acres

Churchill Meadow, Rural Leduc County, AB

2638 SQ.FT, a perfect blend of Style, Space, and Functionality! REGULAR 28 POCKET LOT, 5 Bedrooms, 4.5 Bath, (including 4 EN-SUITES), TWO SEPARATE LIVING AREAS + BONUS ROOM, Open to above design, MAIN FLOOR BEDROOM WITH FULL BATH, SPICE KITCHEN, Deck with glass railing, FINISHED & PAINTED GARAGE, Electric Fireplace, LED Lighting & Modern Finishing, ALL FLOORS 9-FT CEILING, AND LOT MORE!! Unfinished basement with Permit & Side Entrance, ready for future development! Facing luxury estate homes, adding prestige & value to the location. Close to airport, schools, shopping & recreation.

# **Amenities**

Features Ceiling 9 ft., Deck, Guest Suite, See Remarks, Natural Gas BBQ

Hookup, Natural Gas Stove Hookup, 9 ft. Basement Ceiling

# Interior

Interior Features ensuite bathroom

Heating Forced Air-1, Natural Gas

Fireplace Yes Stories 2

... 5

Has Basement Yes

Basement See Remarks, Unfinished