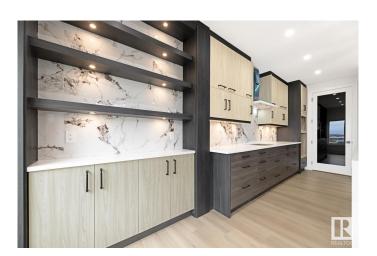

# \$739,900

5 Bedroom, 4.50 Bathroom, 2,638 sqft Rural on 0.12 Acres

Churchill Meadow, Rural Leduc County, AB

2638 SQ.FT, a perfect blend of Style, Space, and Functionality! REGULAR 28 POCKET LOT, 5 Bedrooms, 4.5 Bath, (including 4 EN-SUITES), TWO SEPARATE LIVING AREAS + BONUS ROOM, Open to above design, MAIN FLOOR BEDROOM WITH FULL BATH, SPICE KITCHEN, Deck with glass railing, FINISHED & PAINTED GARAGE, Electric Fireplace, LED Lighting & Modern Finishing, ALL FLOORS 9-FT CEILING, AND LOT MORE!! Unfinished basement with Permit & Side Entrance, ready for future development! Facing luxury estate homes, adding prestige & value to the location. Close to airport, schools, shopping & recreation.

# **Amenities**

Features Ceiling 9 ft., Deck, Guest Suite, See Remarks, Natural Gas BBQ

Hookup, Natural Gas Stove Hookup, 9 ft. Basement Ceiling

# Interior

Interior Features ensuite bathroom

Heating Forced Air-1, Natural Gas

Fireplace Yes Stories 2

... 5

Has Basement Yes

Basement See Remarks, Unfinished