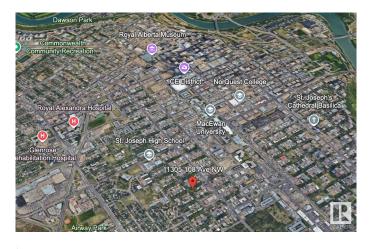

# \$449,000 - 11305 108 Avenue, Edmonton

MLS® #E4431867

#### \$449,000

0 Bedroom, 0.00 Bathroom, Single Family on 0.00 Acres

Queen Mary Park, Edmonton, AB

Great opportunity to transform the existing site into a new multi-family dwelling of your choice. With the new zoning by-law passed by the City of Edmonton, the possibilities here are endless. Located very close to trendy 124 street. With the new zoning bylaw, this location becomes RM - Medium Scale Residential. In this particular instance the zoning modifier of H16 means that any development is 16 meters hight maximum and that translates into a 4 story building. This zone also allows commercial uses at the ground floor of residential buildings to encourage mixed use development and to provide local services to the neighbourhood.

#### **Community Information**

| Address | 11305 108 Avenue |
|---------|------------------|
| Area    | Edmonton         |

| Subdivision | Queen Mary Park |
|-------------|-----------------|
| City        | Edmonton        |
| County      | ALBERTA         |
| Province    | AB              |
| Postal Code | T5H 1B5         |