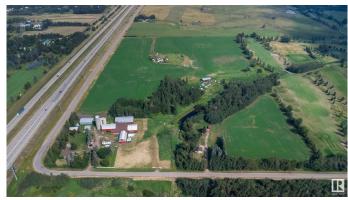

# \$2,499,702

4 Bedroom, 2.00 Bathroom, 1,510 sqft Rural on 52.83 Acres

None, Rural Strathcona County, AB

52.83 ACRES KISSING EDMONTON & SHERWOOD PARK.....3 HOUSES.....SO MANY OUT BUILDINGS.....\$6000.00 REVENUE ANNUALLY.....BUY NOW, AND WATCH THE CITY GROW AROUND YOU.... BORDERS COUNTRY SIDE GOLF COURSE.... ~!WELCOME HOME!~ Located on a side road off the Anthony Henday. Has 12 outbuildings, almost 23000 sq feet under roof, (you read that correct) 3 houses, main is 1500 sq feet, classic farm homesteader house, in great shape. Has 2 more houses on site. Both just shy of 800 sq ft, currently a pipeline with \$6000 annual revenue, gorgeous setting, with mixed pasture, a creek and some treed areas. Zoned AG currently, use now but grow with future potential.

## **Essential Information**

MLS® # E4432099 Price \$2,499,702

Bedrooms 4

Bathrooms 2.00

Full Baths 2

Square Footage 1,510

Acres 52.83

Year Built 1968 Type Rural