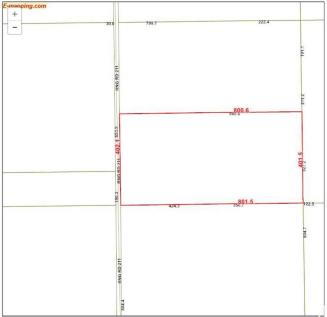

### **Essential Information**

| MLS® #    | E4432176        |
|-----------|-----------------|
| Price     | \$225,400       |
| Bathrooms | 0.00            |
| Acres     | 80.50           |
| Туре      | Rural           |
| Sub-Type  | Vacant Lot/Land |
| Status    | Active          |

### **Community Information**

| Address | 56215 Rr 211            |
|---------|-------------------------|
| Area    | Rural Strathcona County |

| Subdivision | None                    |
|-------------|-------------------------|
| City        | Rural Strathcona County |
| County      | ALBERTA                 |
| Province    | AB                      |
| Postal Code | T8A 0Z7                 |