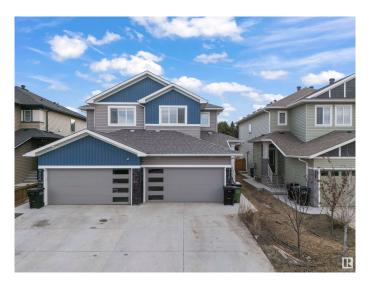

### \$555,000

4 Bedroom, 3.50 Bathroom, 1,575 sqft Single Family on 0.00 Acres

Chappelle Area, Edmonton, AB

Prime Location!!! Backing onto 41 Ave SW, all amenities nearby, close to the airport as well, welcome to this duplex built in 2020 and comes with a one bedroom LEGAL BASEMENT SUITE with a SEPARATE ENTRY as a mortgage helper!!! Do not miss on this opportunity as this would not last. The duplex next door at 7652 is listed as well and if you have family and friends looking this could be a perfect opportunity for multi-generational living. Call this your home today! This beautiful house is very spacious with a total of 4 bedrooms and 3.5 bathrooms, with a Shopping Plaza very close to the house. Also, this house has no neighbour in the back.

Year Built 2020

Type Single Family

Sub-Type Half Duplex
Style 2 Storey
Status Active

#### **Amenities**

Amenities See Remarks

Parking Double Garage Attached

## **Exterior**

Exterior Wood, Vinyl

Exterior Features Airport Nearby, Golf Nearby, Landscaped, Shopping Nearby

Roof Asphalt Shingles

Construction Wood, Vinyl

Foundation Concrete Perimeter