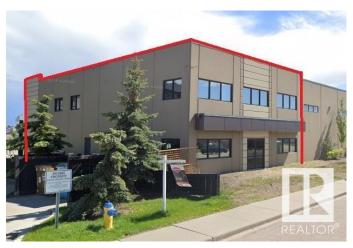

# \$719,000 - 5008 162ave, Edmonton

MLS® #E4432835

### \$719,000

0 Bedroom, 0.00 Bathroom, Business on 0.00 Acres

Hollick-Kenyon, Edmonton, AB

Brand New Daycare Opportunity located in Hollick Kenyon. Surrounded by high density residential and a short walk from Dr. Donald Massey School which is a K-9 institution. Approved from the City of Edmonton for 129 kids. The space is 6370 square feet across two levels. This center features large room sizes and adequate washrooms. One dedicated hand wash station per room. Center boasts high end commercial grade finishings which will ensure durability, two kitchens/staff rooms (one per level). There is a large playground space which is already fenced and prepped for finishes. Purchase price is for tenant improvements only and is on a Ten year Lease term.

# **Community Information**

Address 5008 162ave

Area Edmonton

Subdivision Hollick-Kenyon

City Edmonton
County ALBERTA

Province AB

Postal Code T5Y 0E7