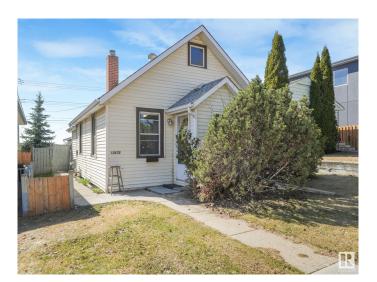

## \$289,000

2 Bedroom, 1.00 Bathroom, 644 sqft Single Family on 0.00 Acres

Allendale, Edmonton, AB

Charming 640 sq ft bungalow perfect for first-time buyers or investors! This cozy home features 2 bedrooms (with one being in the upper attic area), 1 full bathroom, and a double detached garage. The functional layout offers efficient use of space with a bright living area and practical kitchen. Located close to major shopping centers, schools, and public transportation, it's ideal for convenient city living. Great potential in a fantastic locationâ€"don't miss out!

Built in 1945

#### **Essential Information**

MLS® # E4432957 Price \$289,000

Bedrooms 2

Bathrooms 1.00

Full Baths 1

Square Footage 644 Acres 0.00

Year Built 1945

Type Single Family