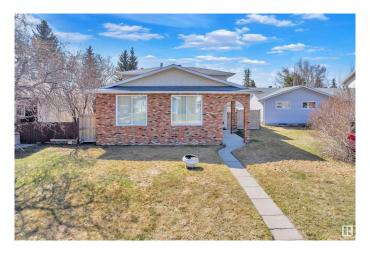

# \$469.900

4 Bedroom, 3.00 Bathroom, 1,942 sqft Single Family on 0.00 Acres

Ekota, Edmonton, AB

Discover the potential of this 4-level split located in the heart of Ekota. Nestled in a quiet cul-de-sac, this property offers a fantastic opportunity to personalize and add value. Featuring three fully renovated bathrooms, this spacious home includes four bedrooms, with one conveniently located on the main floor alongside a full bathroomâ€"ideal for guests or multi-generational living. The primary suite also includes a private three-piece ensuite. Enjoy the convenience of being within walking distance to schools, and just minutes from Millwoods Town Centre and the Recreation Centre. A double detached garage provides plenty of parking and storage. With easy access to major roadways and everyday amenities, this home is brimming with potential in an unbeatable location.

# **Exterior**

Exterior Wood, Brick, Stucco

Exterior Features Fenced, Flat Site, Level Land, Playground Nearby, Public

Transportation, Schools, Shopping Nearby

Roof Asphalt Shingles

Construction Wood, Brick, Stucco
Foundation Concrete Perimeter