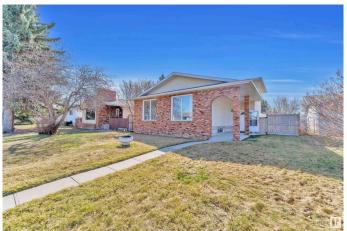

# \$469.900

4 Bedroom, 3.00 Bathroom, 1,942 sqft Single Family on 0.00 Acres

Ekota, Edmonton, AB

Discover the potential of this 4-level split located in the heart of Ekota. Nestled in a quiet cul-de-sac, this property offers a fantastic opportunity to personalize and add value. Featuring three fully renovated bathrooms, this spacious home includes four bedrooms, with one conveniently located on the main floor alongside a full bathroomâ€"ideal for guests or multi-generational living. The primary suite also includes a private three-piece ensuite. Enjoy the convenience of being within walking distance to schools, and just minutes from Millwoods Town Centre and the Recreation Centre. A double detached garage provides plenty of parking and storage. With easy access to major roadways and everyday amenities, this home is brimming with potential in an unbeatable location.

# **Exterior**

Exterior Wood, Brick, Stucco

Exterior Features Fenced, Flat Site, Level Land, Playground Nearby, Public

Transportation, Schools, Shopping Nearby

Roof Asphalt Shingles

Construction Wood, Brick, Stucco
Foundation Concrete Perimeter