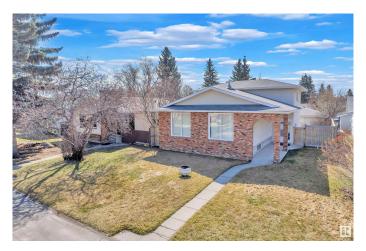

# \$469.900

4 Bedroom, 3.00 Bathroom, 1,942 sqft Single Family on 0.00 Acres

Ekota, Edmonton, AB

Discover the potential of this 4-level split located in the heart of Ekota. Nestled in a quiet cul-de-sac, this property offers a fantastic opportunity to personalize and add value. Featuring three fully renovated bathrooms, this spacious home includes four bedrooms, with one conveniently located on the main floor alongside a full bathroomâ€"ideal for guests or multi-generational living. The primary suite also includes a private three-piece ensuite. Enjoy the convenience of being within walking distance to schools, and just minutes from Millwoods Town Centre and the Recreation Centre. A double detached garage provides plenty of parking and storage. With easy access to major roadways and everyday amenities, this home is brimming with potential in an unbeatable location.

# **Exterior**

Exterior Wood, Brick, Stucco

Exterior Features Fenced, Flat Site, Level Land, Playground Nearby, Public

Transportation, Schools, Shopping Nearby

Roof Asphalt Shingles

Construction Wood, Brick, Stucco
Foundation Concrete Perimeter