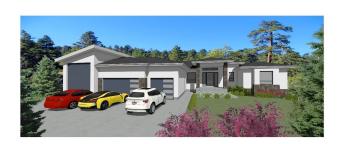

# \$1,750,000 - 73 26409 Twp Road 532 A, Rural Parkland County

MLS® #E4433053

# \$1,750,000

5 Bedroom, 4.50 Bathroom, 2,868 sqft Rural on 1.00 Acres

Spring Meadow Estates, Rural Parkland County, AB

#### **Essential Information**

MLS® # E4433053 Price \$1,750,000

Bedrooms 5
Bathrooms 4.50
Full Baths 4
Half Baths 1

Square Footage 2,868
Acres 1.00
Year Built 2025
Type Rural

Sub-Type Detached Single Family

Style Bungalow

Status Active

# **Exterior**

Exterior Wood

Exterior Features Fenced, Park/Reserve

Construction Wood

Foundation Concrete Perimeter