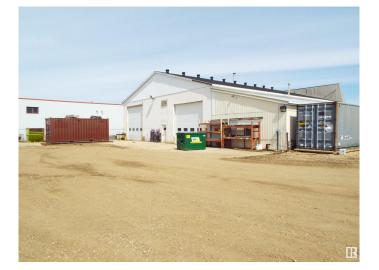

## \$1,400,000

0 Bedroom, 0.00 Bathroom, Industrial on 0.00 Acres

East Industrial\_LEDU, Leduc, AB

Total of 9100 sq ft on 1.28 acres. Concrete block building with addition for storage. Approximately 4900 sq ft of heated shop space with two 16 x 16 ft overhead doors & one 12 x 16 ft overhead door. Two levels of offices with reception area & board room. 950 sq ft heated storage, 1250 sq ft of cold storage. Fenced yard (except for cross fence with adjoining property which is also for sale). Well packed gravel yard, ideal for heavy user. Adjoining parcel of 1.3 acres with 7521 sq ft building also for sale. E4433230