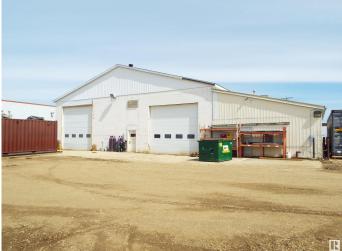

## \$1,400,000

0 Bedroom, 0.00 Bathroom, Industrial on 0.00 Acres

East Industrial\_LEDU, Leduc, AB

Total of 9100 sq ft on 1.28 acres. Concrete block building with addition for storage. Approximately 4900 sq ft of heated shop space with two 16 x 16 ft overhead doors & one 12 x 16 ft overhead door. Two levels of offices with reception area & board room. 950 sq ft heated storage, 1250 sq ft of cold storage. Fenced yard (except for cross fence with adjoining property which is also for sale). Well packed gravel yard, ideal for heavy user. Adjoining parcel of 1.3 acres with 7521 sq ft building also for sale. E4433230