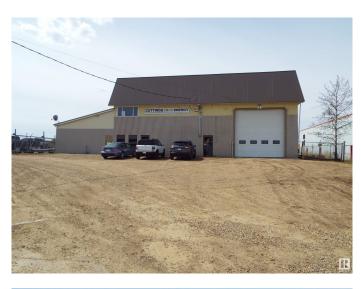

## \$1,400,000

0 Bedroom, 0.00 Bathroom, Industrial on 0.00 Acres

East Industrial\_LEDU, Leduc, AB

Total of 9100 sq ft on 1.28 acres. Concrete block building with addition for storage. Approximately 4900 sq ft of heated shop space with two 16 x 16 ft overhead doors & one 12 x 16 ft overhead door. Two levels of offices with reception area & board room. 950 sq ft heated storage, 1250 sq ft of cold storage. Fenced yard (except for cross fence with adjoining property which is also for sale). Well packed gravel yard, ideal for heavy user. Adjoining parcel of 1.3 acres with 7521 sq ft building also for sale. E4433230