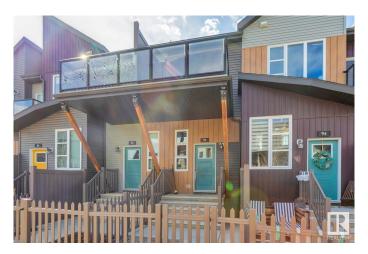

# \$274,900

1 Bedroom, 1.00 Bathroom, 767 sqft Condo / Townhouse on 0.00 Acres

Paisley, Edmonton, AB

Welcome to the vibrant community of Paisley! This 767 sqft, 1bed + den bungalow style townhome is better than new and will certainly impress. Wide open floor plan w/gorgeous kitchen, vaulted ceilings, quartz counters, s.s. appliances, vinyl flooring, and large island. Living area w/nice fireplace, good sized bedroom and den, 4-pc bath, outdoor patio area, single attached garage, and more! Located close to schools, shopping, golf, dog park, and all other major amenities. Awesome value in a terrific neighborhood!

# **Community Information**

Address 93 4470 Prowse Road

Edmonton

Area Edmonton

Subdivision Paisley

County ALBERTA

Province AB

Postal Code T6W 3R5