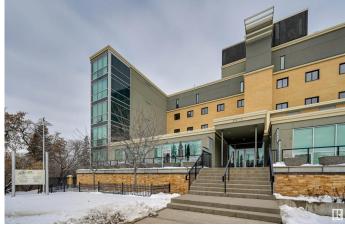

### \$374,900

2 Bedroom, 2.00 Bathroom, 1,036 sqft Condo / Townhouse on 0.00 Acres

Bonnie Doon, Edmonton, AB

Handicapped accessible, Security and safety, 3rd, floor. A concrete/steel building where history has been redefined. Luxury greets your guests with this 1039 sq.ft 2 bedroom & 2 bath. Enjoy peacefulness of the Millcreek Ravine and a view toward the downtown core. Walk to the Quaint French quarters and close to the University. Your new home has been upgraded to increase the living experience with new SS Frigidaire appliances, a sought after 5-burner gas stove for the discerning chef, built in oven. Microwave, Broan hood fan, refrigerator with exterior water and ice dispenser, built in dishwasher as well as a high-end new kitchen faucet. Additional Kitchen Craft matching cabinets have been added with glass doors, enriched by the dark granite counters. A stereo system, a Phantom Screen door to the balcony. All window covers floor to ceiling window panels. . Primary, windows face north and east. Wall TV. Tiger Wood flooring. Move in ready NOW.

### Exterior

| Exterior          | Concrete, Brick, Stucco                                                                          |
|-------------------|--------------------------------------------------------------------------------------------------|
| Exterior Features | Back Lane, Backs Onto Pa<br>Trees/Shrubs, Low Mainter<br>Transportation, Ravine View,<br>Remarks |
| Roof              | Roll Roofing                                                                                     |
| Construction      | Concrete, Brick, Stucco                                                                          |
| Foundation        | Concrete Perimeter                                                                               |