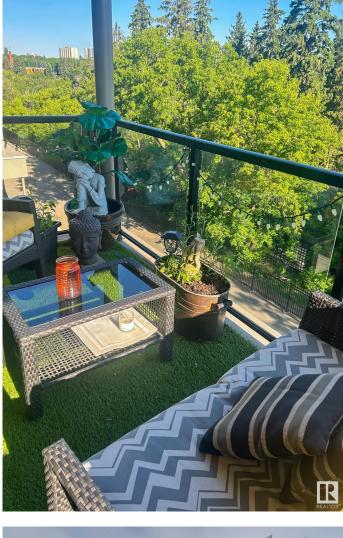

### \$374,900

2 Bedroom, 2.00 Bathroom, 1,036 sqft Condo / Townhouse on 0.00 Acres

Bonnie Doon, Edmonton, AB

Handicapped accessible, Security and safety, 3rd, floor. A concrete/steel building where history has been redefined. Luxury greets your guests with this 1039 sq.ft 2 bedroom & 2 bath. Enjoy peacefulness of the Millcreek Ravine and a view toward the downtown core. Walk to the Quaint French quarters and close to the University. Your new home has been upgraded to increase the living experience with new SS Frigidaire appliances, a sought after 5-burner gas stove for the discerning chef, built in oven. Microwave, Broan hood fan, refrigerator with exterior water and ice dispenser, built in dishwasher as well as a high-end new kitchen faucet. Additional Kitchen Craft matching cabinets have been added with glass doors, enriched by the dark granite counters. A stereo system, a Phantom Screen door to the balcony. All window covers floor to ceiling window panels. . Primary, windows face north and east. Wall TV. Tiger Wood flooring. Move in ready NOW.

## **Community Information**

| Address           | 306 9316 82 Avenue                                                                                                                                                                                                                                            |  |
|-------------------|---------------------------------------------------------------------------------------------------------------------------------------------------------------------------------------------------------------------------------------------------------------|--|
| Area              | Edmonton                                                                                                                                                                                                                                                      |  |
| Subdivision       | Bonnie Doon                                                                                                                                                                                                                                                   |  |
| City              | Edmonton                                                                                                                                                                                                                                                      |  |
| County            | ALBERTA                                                                                                                                                                                                                                                       |  |
| Province          | AB                                                                                                                                                                                                                                                            |  |
| Postal Code       | T6C 0Z6                                                                                                                                                                                                                                                       |  |
| Amenities         |                                                                                                                                                                                                                                                               |  |
| Amenities         | On Street Parking, Air Conditioner, Closet Organizers, Deck, Detectors<br>Smoke, Exercise Room, Intercom, No Smoking Home, Parking-Visitor,<br>Secured Parking, Security Door, See Remarks, Storage Cage, Natural<br>Gas BBQ Hookup, Natural Gas Stove Hookup |  |
| Parking Spaces    | 1                                                                                                                                                                                                                                                             |  |
| Parking           | Heated, Parkade, Stall, Underground, See Remarks                                                                                                                                                                                                              |  |
| Is Waterfront     | Yes                                                                                                                                                                                                                                                           |  |
| Interior          |                                                                                                                                                                                                                                                               |  |
| Interior Features | ensuite bathroom                                                                                                                                                                                                                                              |  |
| Appliances        | Air Conditioning-Central, Dishwasher-Built-In, Garage Control, Hood<br>Fan, Intercom, Oven-Built-In, Refrigerator, Stacked Washer/Dryer,<br>Stove-Countertop Gas, Window Coverings, See Remarks, TV Wall<br>Mount, Curtains and Blinds                        |  |