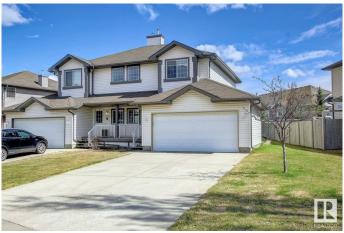

#### \$425.000

3 Bedroom, 1.50 Bathroom, 1,145 sqft Single Family on 0.00 Acres

Ellerslie, Edmonton, AB

Don't miss out on this amazing property at a great location and with a big open front! Single family half-duplex home with an oversized double garage, big driveway with four car or RV parking space, features 3 bedrooms and a cozy corner fireplace. Recent upgrades include new carpet, new window covering, new paint, maintenance free landing and deck. Unfinished basement waiting for your final touchs. Very close to bus route for Century Park and big park/playground and close to all amenties including schools, public transportation, parks, shopping, restaurants, and ANTHONY HENDAY.

### **Amenities**

Amenities Deck, No Animal Home, No Smoking Home

Parking Spaces 6

Parking Double Garage Attached, Front Drive Access, RV Parking

### **Exterior**

Exterior Concrete, Vinyl

Exterior Features Backs Onto Park/Trees, Fenced, No Back Lane

Roof Asphalt Shingles, Vinyl Shingles

Construction Concrete, Vinyl

Foundation Concrete Perimeter