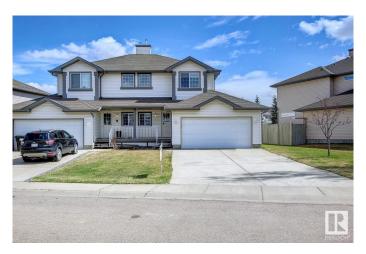

#### \$425.000

3 Bedroom, 1.50 Bathroom, 1,145 sqft Single Family on 0.00 Acres

Ellerslie, Edmonton, AB

Don't miss out on this amazing property at a great location and with a big open front! Single family half-duplex home with an oversized double garage, big driveway with four car or RV parking space, features 3 bedrooms and a cozy corner fireplace. Recent upgrades include new carpet, new window covering, new paint, maintenance free landing and deck. Unfinished basement waiting for your final touchs. Very close to bus route for Century Park and big park/playground and close to all amenties including schools, public transportation, parks, shopping, restaurants, and ANTHONY HENDAY.

### **Amenities**

Amenities Deck, No Animal Home, No Smoking Home

Parking Spaces 6

Parking Double Garage Attached, Front Drive Access, RV Parking

### **Exterior**

Exterior Concrete, Vinyl

Exterior Features Backs Onto Park/Trees, Fenced, No Back Lane

Roof Asphalt Shingles, Vinyl Shingles

Construction Concrete, Vinyl

Foundation Concrete Perimeter