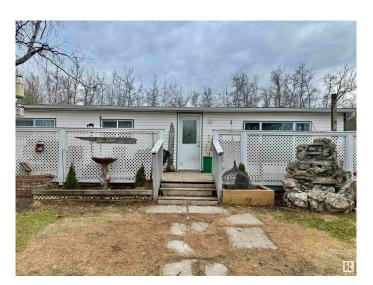

### \$330,000

3 Bedroom, 1.50 Bathroom, 1,054 sqft Rural on 2.99 Acres

Meso West I, Rural Parkland County, AB

Clean & Cozy home on 2.99 Acres of Land. This 3 bedroom mobile home has been well maintained. Laminate flooring through-out the home, (no carpet). Kitchen in bright with white kitchen cabinets, stainless steel appliances. Family room is spacious with a large picture window. Primary bedroom has a 2 piece ensuite. 4 piece bathroom with upgraded fixtures. 2 additional bedrooms complete this home. Front and rear deck. Home faces North so you get the sun during the day on the south facing rear deck. Double detached garage. \* Home needs shingles and the garage has had some water issues.\* Priced accordingly.\*

Exterior Features Backs Onto Park/Trees, No Back Lane, Not Fenced

Foundation Piling