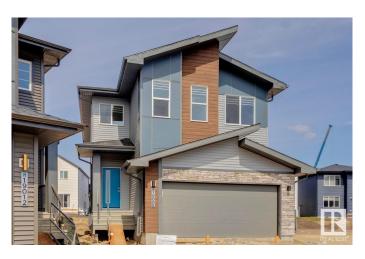

# \$685,666 - 19008 20 Avenue, Edmonton

MLS® #E4433787

### \$685,666

5 Bedroom, 4.00 Bathroom, 2,370 sqft Single Family on 0.00 Acres

River's Edge, Edmonton, AB

This spacious 5-bedroom, 4-bathroom home offers modern living with a main floor bedroom and 3-piece bathroom with a standing shower. Upstairs, two attached ensuite bedrooms provide privacy and comfort. The home boasts a stylish spice kitchen with stainless chimney hoodfan and cabinets to the ceiling, as well as a walk-in pantry for extra storage. The main floor features durable vinyl plank flooring, while large windows allow natural light to fill the home. Enjoy elegant finishes including undermount sinks, a cozy fireplace, and sleek railings throughout. A side entrance adds extra convenience to this thoughtfully designed home.

#### **Essential Information**

MLS® # E4433787 Price \$685,666

Bedrooms 5
Bathrooms 4.00
Full Baths 4

Square Footage 2,370 Acres 0.00 Year Built 2025

Type Single Family

Sub-Type Detached Single Family

Style 2 Storey
Status Active

#### **Exterior**

Exterior Wood, Brick, Vinyl

Exterior Features Schools, Shopping Nearby

Roof Asphalt Shingles
Construction Wood, Brick, Vinyl
Foundation Concrete Perimeter