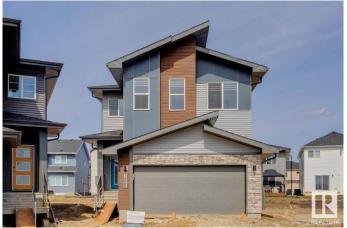

# \$685,666 - 19008 20 Avenue, Edmonton

MLS® #E4433787

### \$685,666

5 Bedroom, 4.00 Bathroom, 2,370 sqft Single Family on 0.00 Acres

River's Edge, Edmonton, AB

This spacious 5-bedroom, 4-bathroom home offers modern living with a main floor bedroom and 3-piece bathroom with a standing shower. Upstairs, two attached ensuite bedrooms provide privacy and comfort. The home boasts a stylish spice kitchen with stainless chimney hoodfan and cabinets to the ceiling, as well as a walk-in pantry for extra storage. The main floor features durable vinyl plank flooring, while large windows allow natural light to fill the home. Enjoy elegant finishes including undermount sinks, a cozy fireplace, and sleek railings throughout. A side entrance adds extra convenience to this thoughtfully designed home.

#### **Essential Information**

MLS® # E4433787 Price \$685,666

Bedrooms 5
Bathrooms 4.00
Full Baths 4

Square Footage 2,370 Acres 0.00 Year Built 2025

Type Single Family

Sub-Type Detached Single Family

Style 2 Storey
Status Active

#### **Exterior**

Exterior Wood, Brick, Vinyl

Exterior Features Schools, Shopping Nearby

Roof Asphalt Shingles
Construction Wood, Brick, Vinyl
Foundation Concrete Perimeter