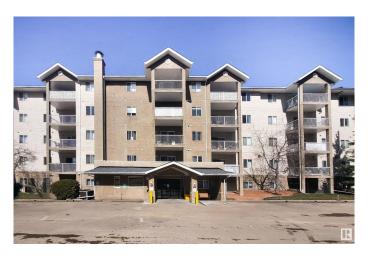

# \$180,000 - 126 10535 122 Street, Edmonton

MLS® #E4433898

#### \$180,000

2 Bedroom, 2.00 Bathroom, 873 sqft Condo / Townhouse on 0.00 Acres

Westmount, Edmonton, AB

Well loved main floor, corner unit, pet friendly and exceptional value in this centrally located 2 bed 2 bath investment condo in Park Place Oliver (Westmount). Walking distance to the brewery district, groceries, river valley, LRT, etc. Spotless & clean. Private patio. 2 bedrooms separated by central living space & kitchen. You'll live here for years!

# **Essential Information**

MLS® # E4433898 Price \$180,000

Bedrooms 2
Bathrooms 2.00
Full Baths 2
Square Footage 873
Acres 0.00
Year Built 2002

Type Condo / Townhouse Sub-Type Lowrise Apartment

Style Single Level Apartment