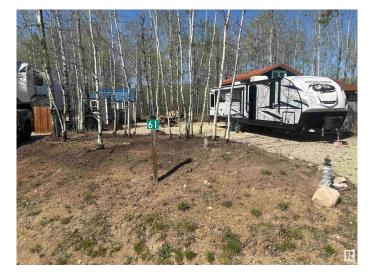

### \$105,000

0 Bedroom, 0.00 Bathroom, Rural on 0.10 Acres

The Ridge (Parkland), Rural Parkland County, AB

Fantastic RV lot in the sought after Ridge of Pineridge Golf resort. This private gated community offers so much in outdoor activity like tennis court, volleyball courts, parks for the kids and a 12 hole golf course youâ€<sup>™</sup>re sure to have fun day in and day out! There's also a nice clubhouse with a great restaurant for the days you don't feel like cooking. If you're an avid golfer or just tired of towing you RV for weekends this could be the place for you.

## **Community Information**

| Address     | 61 53206 Rge Rd 55a   |  |
|-------------|-----------------------|--|
| Area        | Rural Parkland County |  |
| Subdivision | The Ridge (Parkland)  |  |
| City        | Rural Parkland County |  |
| County      | ALBERTA               |  |
| Province    | AB                    |  |