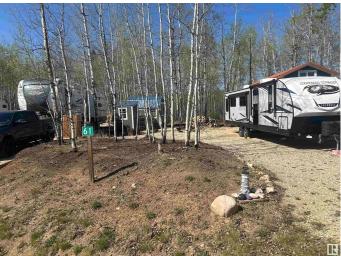

### \$105,000

0 Bedroom, 0.00 Bathroom, Rural on 0.10 Acres

The Ridge (Parkland), Rural Parkland County, AB

Fantastic RV lot in the sought after Ridge of Pineridge Golf resort. This private gated community offers so much in outdoor activity like tennis court, volleyball courts, parks for the kids and a 12 hole golf course youâ€<sup>™</sup>re sure to have fun day in and day out! There's also a nice clubhouse with a great restaurant for the days you don't feel like cooking. If you're an avid golfer or just tired of towing you RV for weekends this could be the place for you.

## **Community Information**

| Address     | 61 53206 Rge Rd 55a   |  |
|-------------|-----------------------|--|
| Area        | Rural Parkland County |  |
| Subdivision | The Ridge (Parkland)  |  |
| City        | Rural Parkland County |  |
| County      | ALBERTA               |  |
| Province    | AB                    |  |