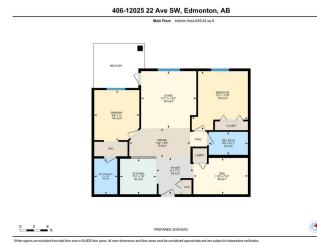

#### \$216,900

2 Bedroom, 2.00 Bathroom, 839 sqft Condo / Townhouse on 0.00 Acres

Heritage Valley Town Centre Area, Edmonton, AB

Spacious 2 bed, 2 bath plus den, can be used as 3rd bedroom, open concept kitchen, in suite laundry, 1 underground parking. In Rutherford, surrounded with shopping, restaurants, and amenities. Quick drive to Henday and Hwy 2. All walls, doors and trims are freshly painted.

### **Essential Information**

MLS® # E4434397 Price \$216,900

Bedrooms 2
Bathrooms 2.00
Full Baths 2

Square Footage 839

Acres 0.00 Year Built 2014

Type Condo / Townhouse

Sub-Type Lowrise Apartment

Style Single Level Apartment

# **Community Information**

Address 406 12025 22 Avenue

Area Edmonton

Subdivision Heritage Valley Town Centre Area

City Edmonton
County ALBERTA

Province AB

Postal Code T6W 2Y1