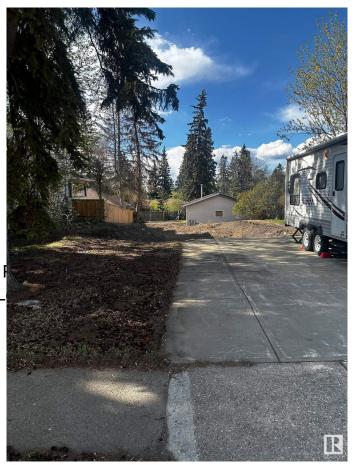

## \$428,000

0 Bedroom, 0.00 Bathroom, Single Family on 0.00 Acres

Braeside, St. Albert, AB

Build Your Dream Home in a Thriving Community Unlock the opportunity to create your perfect living space on this generous, full-sized lot located in the sought-after Braeside area. Key Features: Ample Size: A sizable 50 feet by 150 feet lot, providing plenty of room for a custom-designed home, landscaping, and outdoor amenities. Triple Car Garage Included: Comes with a pre-installed triple car garage, offering secure parking and additional storage options. Prime Location: Situated in a highly desirable community known for its excellent schools, parks, and easy access to local amenities and transportation. Cleared and Ready: start building right away! Braeside is renowned for its friendly neighborhood vibe, beautiful surroundings, and close to proximity to downtown.

# **Community Information**

Address 17 Belmont Drive

Area St. Albert
Subdivision Braeside
City St. Albert
County ALBERTA

Province AB

Postal Code T8N 0C4

**Exterior** 

Exterior Features Back Lane, Landscaped,

Nearby, Sloping Lot, Treed L