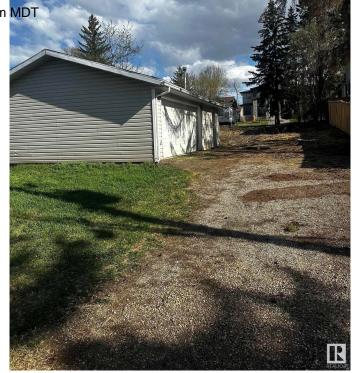

## \$428,000

0 Bedroom, 0.00 Bathroom, Single Family on 0.00 Acres

Braeside, St. Albert, AB

Build Your Dream Home in a Thriving Community Unlock the opportunity to create your perfect living space on this generous, full-sized lot located in the sought-after Braeside area. Key Features: Ample Size: A sizable 50 feet by 150 feet lot, providing plenty of room for a custom-designed home, landscaping, and outdoor amenities. Triple Car Garage Included: Comes with a pre-installed triple car garage, offering secure parking and additional storage options. Prime Location: Situated in a highly desirable community known for its excellent schools, parks, and easy access to local amenities and transportation. Cleared and Ready: start building right away! Braeside is renowned for its friendly neighborhood vibe, beautiful surroundings, and close to proximity to downtown.

# **Community Information**

Address 17 Belmont Drive

Area St. Albert
Subdivision Braeside
City St. Albert
County ALBERTA

Province AB

Postal Code T8N 0C4

**Exterior** 

Exterior Features Back Lane, Landscaped,

Nearby, Sloping Lot, Treed L