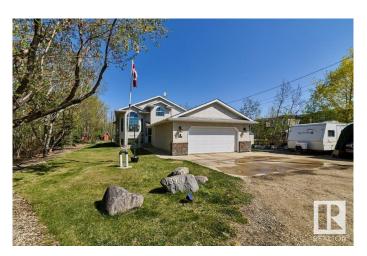

## \$1,299,000

4 Bedroom, 3.00 Bathroom, 1,402 sqft Single Family on 1.00 Acres

Carlton, Edmonton, AB

This property is a UNICORN! And it's prime for re-development. One acre zoned Agricultural, in a fully developed area with 350 ft of frontage, in the Carleton neighbourhood. The adjoining property is already been re-zoned medium density residential. The 1400 sq ft bilevel house is in excellent shape, making this a fantastic holding property with unbelievable multi-family building potential, or for those with a little time, living on an acreage in the city!

## **Essential Information**

MLS® # E4434904 Price \$1,299,000

Bedrooms 4

Bathrooms 3.00

Full Baths 3

Square Footage 1,402

Acres 1.00 Year Built 1996

Type Single Family

Sub-Type Detached Single Family

Style Bi-Level

Status Active

## **Community Information**

Address 13904 162 Avenue

Area Edmonton
Subdivision Carlton

City Edmonton
County ALBERTA

Province AB

Postal Code T6V 1J4

**Amenities** 

Amenities Ceiling 9 ft., Deck, Detectors Smoke, Exterior Walls- 2"x6", Hot Water