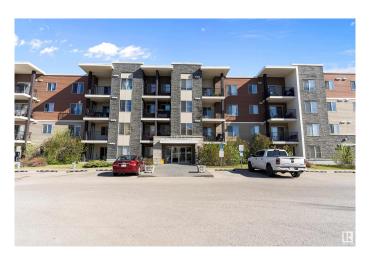

# \$215,000 - 205 11812 22 Avenue, Edmonton

MLS® #E4434981

### \$215,000

2 Bedroom, 2.00 Bathroom, 837 sqft Condo / Townhouse on 0.00 Acres

Rutherford (Edmonton), Edmonton, AB

This beautifully maintained unit offers a bright, open-concept layout with south-facing exposure throughout. Two spacious bedrooms are thoughtfully positioned on opposite sides of the sunlit living room, which opens to a large balcony with A/C outlet and BBQ gas hookup. The kitchen features granite counters, stainless steel appliances, and upgraded cabinets. The primary bedroom includes a walk-through closet and 4-piece ensuite, while the second bedroom has its own 4-piece bath. A versatile den with in-suite laundry adds extra space. Prime location near Heritage Shopping Centre, Costco, Superstore, schools, hospital, airport, and major routes.

Type Condo / Townhouse

Sub-Type Lowrise Apartment

Style Single Level Apartment

Status Active

#### **Exterior**

Exterior Wood, Stone, Vinyl

Exterior Features Playground Nearby, Public Transportation, Schools

Roof Asphalt Shingles

Construction Wood, Stone, Vinyl

Foundation Concrete Perimeter