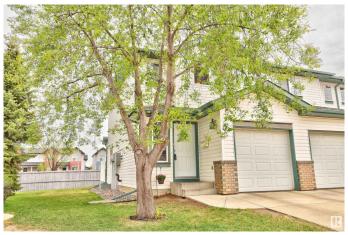

### \$273,900

2 Bedroom, 1.00 Bathroom, 1,067 sqft Condo / Townhouse on 0.00 Acres

Klarvatten, Edmonton, AB

Welcome home to this well appointed end unit townhome located in Klarvatten. Spacious kitchen with ample counter space and all appliances. Refurbished cabinets in a modern neutral tone. Living room with feature gas fireplace. Patio doors lead to the East Facing outdoor space. Two bedrooms upstairs are a great size. Four piece bathroom with upgraded tub and tile surround. New Furnace in 2017 and New Hot Water Tank and AC in 2018. Washer and Dryer included as well as built in vaccuum system. Single attached garage. Condo fees are \$295 per month. Well managed complex. Close to public transportation and shopping. Shows well.