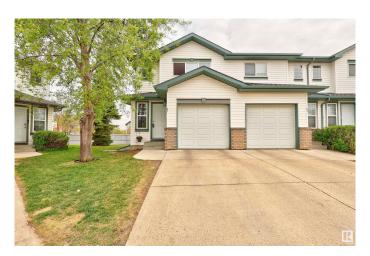

### \$273,900

2 Bedroom, 1.00 Bathroom, 1,067 sqft Condo / Townhouse on 0.00 Acres

Klarvatten, Edmonton, AB

Welcome home to this well appointed end unit townhome located in Klarvatten. Spacious kitchen with ample counter space and all appliances. Refurbished cabinets in a modern neutral tone. Living room with feature gas fireplace. Patio doors lead to the East Facing outdoor space. Two bedrooms upstairs are a great size. Four piece bathroom with upgraded tub and tile surround. New Furnace in 2017 and New Hot Water Tank and AC in 2018. Washer and Dryer included as well as built in vaccuum system. Single attached garage. Condo fees are \$295 per month. Well managed complex. Close to public transportation and shopping. Shows well.