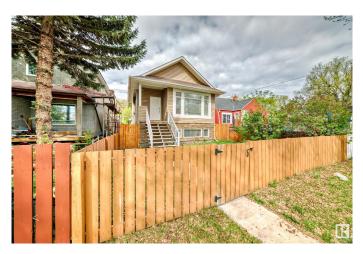

## \$465,000

4 Bedroom, 2.50 Bathroom, 1,570 sqft Single Family on 0.00 Acres

Alberta Avenue, Edmonton, AB

Nestled on a quiet, tree-lined street in Alberta Avenue, this stunning custom-built 4-level split offers over 2,000 sq ft of beautifully upgraded living space. Featuring hardwood floors, tile, granite countertops throughout, central air conditioning, and a high-efficiency furnace, this home is move-in ready. A spacious 22x22 detached garage adds even more value. Upstairs, the expansive primary bedroom includes a large walk-in closet and a luxurious 5-piece ensuite with a deep soaker tub that also serves as the main bath. The main level boasts soaring vaulted ceilings, a welcoming foyer, a bright living room, a dinette area, and a gorgeous kitchen with an island, full-sized pantry, and ample storage. The third level features a cozy family room with a gas fireplace, a 2-piece bathroom, and an additional bedroom or den. This home is stunning and waiting for it's new family.

# **Community Information**

| Address     | 11942 90 Street |
|-------------|-----------------|
| Area        | Edmonton        |
| Subdivision | Alberta Avenue  |
| City        | Edmonton        |
| County      | ALBERTA         |
| Province    | AB              |
| Postal Code | T5B 3Y9         |