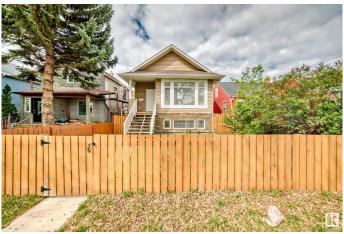

## \$465,000

4 Bedroom, 2.50 Bathroom, 1,570 sqft Single Family on 0.00 Acres

Alberta Avenue, Edmonton, AB

Nestled on a quiet, tree-lined street in Alberta Avenue, this stunning custom-built 4-level split offers over 2,000 sq ft of beautifully upgraded living space. Featuring hardwood floors, tile, granite countertops throughout, central air conditioning, and a high-efficiency furnace, this home is move-in ready. A spacious 22x22 detached garage adds even more value. Upstairs, the expansive primary bedroom includes a large walk-in closet and a luxurious 5-piece ensuite with a deep soaker tub that also serves as the main bath. The main level boasts soaring vaulted ceilings, a welcoming foyer, a bright living room, a dinette area, and a gorgeous kitchen with an island, full-sized pantry, and ample storage. The third level features a cozy family room with a gas fireplace, a 2-piece bathroom, and an additional bedroom or den. This home is stunning and waiting for it's new family.

# **Community Information**

| Address     | 11942 90 Street |
|-------------|-----------------|
| Area        | Edmonton        |
| Subdivision | Alberta Avenue  |
| City        | Edmonton        |
| County      | ALBERTA         |
| Province    | AB              |
| Postal Code | T5B 3Y9         |