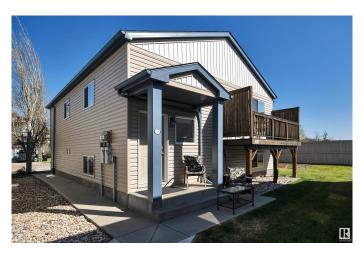

# \$195,000

2 Bedroom, 1.00 Bathroom, 1,005 sqft Condo / Townhouse on 0.00 Acres

Suntree (Leduc), Leduc, AB

Immaculate 2 bedroom condo. Previously a show home in Suntree Point. Lower level of this up/down duplex offers privacy and lots of living space. 9ft ceilings, 2 large bedrooms, and a laundry / storage room. New flooring - luxury vinyl tile, new carpet in bedroom and stairs. New appliances - dishwasher, stove, washer, dryer, and microwave over stove with hood fan built in. Visitor parking and designated stall. Freshly painted and move in ready!

#### **Exterior**

Exterior Wood, Vinyl

Exterior Features Landscaped, No Back Lane, Playground Nearby, Shopping Nearby

Roof Asphalt Shingles

Construction Wood, Vinyl

Foundation Concrete Perimeter