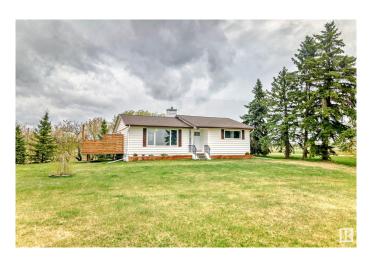

#### \$549,999

2 Bedroom, 2.00 Bathroom, 1,018 sqft Rural on 4.23 Acres

None, Rural Leduc County, AB

This beautifully renovated bungalow sits on 4.23 fully fenced acres in a highly desirable area just minutes from Edmonton. Enjoy the best of both worldsâ€"peaceful country living with quick access to Beaumont, Nisku, Leduc, Sherwood Park, and the airport. The main floor was fully updated in 2017, with a brand-new basement renovation in 2024. Inside, you'll find a spacious kitchen with quartz countertops, stainless steel appliances, and garden doors leading to a two-tiered deck surrounded by mature trees and raised garden beds. The main level offers two bedrooms and a stylish bath with walk-in shower. The finished basement features a large family room, second bath, and a den/hobby room with potential for a third bedroom. Updates include windows and doors (2017), pressure tank and hot water tank (2020), internal weeping tile (2022), and basement windows (2023). Three garages and a dog run complete this move-in-ready home.