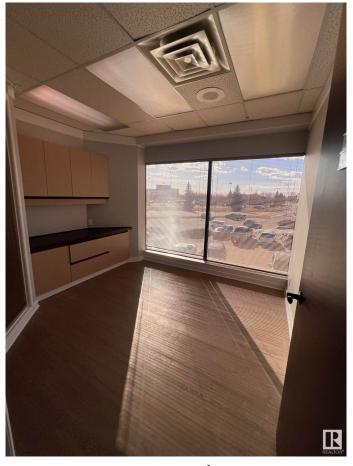

#### \$0

0 Bedroom, 0.00 Bathroom, Office on 0.00 Acres

West Grove, Spruce Grove, AB

Discover a versatile office retail space that combines plenty of natural light with a full build-out, making it suitable for a wide range of businesses. This space offers a bright, inviting atmosphere perfect for establishing a professional presence. Plus, there's an opportunity for pylon signage at just \$50/month to boost your visibility on a main road. Contact me today to learn more!