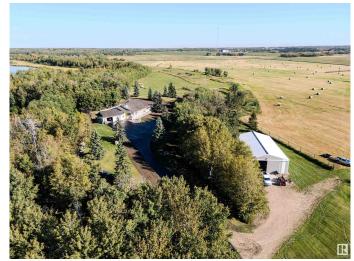

# \$1,549,702

3 Bedroom, 3.00 Bathroom, 1,791 sqft Rural on 17.45 Acres

None, Rural Strathcona County, AB

**CUSTOM BUILT WALKOUT** BUNGALOW...42'x 72' SHOP with 14' **OVERHEAD DOOR...COUNTRY &** WESTERN SALOON WITH WOOD BURNING STOVE... AMAZING LOCATION close to Sherwood Park and Hwy 21 OFFERING FANTASTIC WOODLAND VIEWS AND PRIVACY..This one of a kind property is built for indoor-outdoor entertaining with both upper & lower decks. Amazing FULLY DEVELOPED walkout basement complete with 2 bedrooms, REC room & Full bathroom. The main floor features a large primary bedroom with ensuite, walk in closet and a grand living room accented by a stunning stone fireplace vaulted ceiling. Den/ Flex room, chefs kitchen with granite countertops, custom cabinetry, 2pc powder and mudroom leading to the oversized heated double attached garage. This is a must see. ~WELCOME HOME!~

#### **Essential Information**

MLS® # E4435647 Price \$1,549,702

Bedrooms 3
Bathrooms 3.00

Full Baths 2 Half Baths 2

Square Footage 1,791 Acres 17.45 Year Built 1998

Type Rural

Sub-Type Detached Single Family