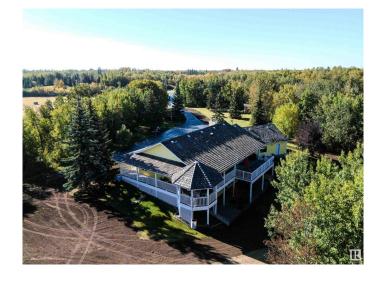

# \$1,549,702

3 Bedroom, 3.00 Bathroom, 1,791 sqft Rural on 17.45 Acres

None, Rural Strathcona County, AB

**CUSTOM BUILT WALKOUT** BUNGALOW...42'x 72' SHOP with 14' **OVERHEAD DOOR...COUNTRY &** WESTERN SALOON WITH WOOD BURNING STOVE... AMAZING LOCATION close to Sherwood Park and Hwy 21 OFFERING FANTASTIC WOODLAND VIEWS AND PRIVACY..This one of a kind property is built for indoor-outdoor entertaining with both upper & lower decks. Amazing FULLY DEVELOPED walkout basement complete with 2 bedrooms, REC room & Full bathroom. The main floor features a large primary bedroom with ensuite, walk in closet and a grand living room accented by a stunning stone fireplace vaulted ceiling. Den/ Flex room, chefs kitchen with granite countertops, custom cabinetry, 2pc powder and mudroom leading to the oversized heated double attached garage. This is a must see. ~WELCOME HOME!~

#### **Essential Information**

MLS® # E4435647 Price \$1,549,702

Bedrooms 3
Bathrooms 3.00

Full Baths 2 Half Baths 2

Square Footage 1,791 Acres 17.45 Year Built 1998

Type Rural

Sub-Type Detached Single Family