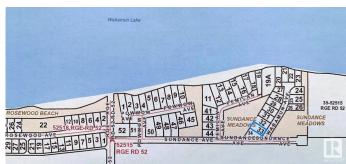

## **Community Information**

Address 33 52515 Rge Road 52

Area Rural Parkland County

Subdivision Sundance Meadows

City Rural Parkland County

County ALBERTA

Province AB

Postal Code T0E 2B0

## **Exterior**

Exterior Features Boating, Cul-De-Sac, Golf Nearby, Hillside, Lake Access Property, Low

Maintenance Landscape, No Through Road, Park/Reserve, Private

Setting