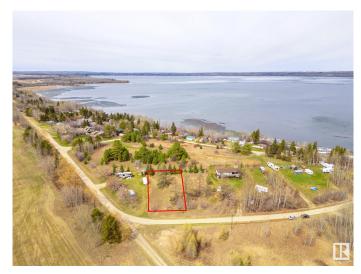

## \$134,900

0 Bedroom, 0.00 Bathroom, Rural on 0.29 Acres

Sundance Meadows, Rural Parkland County, AB

Welcome to this incredible 0.29-acre vacant lot, nestled in the cozy Subdivision of Sundance Meadows. This large hillside lot, overlooking Lake Wabamun is just steps away from its serene shores. Whether you're looking to build your dream summer cottage, a four-season paradise, or a place to park your RV, you've found the perfect blend of tranquility and convenience. Backing onto a Municipal Reserve to the west (no neighbors!), to the East you'II find another Municipal Reserve, providing unobstructed views of the sunrise from your future porch! Easy lake access, just a 3 min walk, lets you enjoy boating, fishing, kayaking, swimming or simply relaxing. Conveniently located off Hwy 16, it's an easy commute to the capital city and nearby amenities. Only minutes to Seba beach corner store, summer farmer's market, shopping in Wabamun or golf at nearby Pineridge. Ready-to-enjoy lots like this are rare in small subdivisions with lake access. Don't miss the opportunity to love lake life living today!

## **Community Information**

Address 33 52515 Rge Road 52

Area Rural Parkland County

Subdivision Sundance Meadows

City Rural Parkland County

County ALBERTA

Province AB

Postal Code T0E 2B0