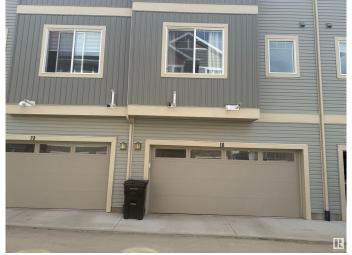

e to Skylark 87 located just minutes south of St. Albert. Trumpeter on Big Lake is taking flight with over 300 acres of rolling hills, mature woodlands and natural wetlands. Trumpeter is home to a wide variety of wildlife, over 220 bird species, and now you can make this exceptional location your home too. This exceptional townhouse style 3 storey home features quality finishing throughout including quartz counter tops, vinyl plank flooring, glass back splash and ceramic tile floors, Stainless steel appliances and much more. The open concept main floor has a inviting island kitchen, sunny south facing dinette and stylish living room. The upper floor features a generous master w/walk in closet and ensuite, 2 good sized additional bedrooms, laundry and an airy loft area. Come take a peak





Built in 2020

#### **Essential Information**

MLS® # E4435797 Price \$369,000

Bedrooms 3
Bathrooms 2.50
Full Baths 2
Half Baths 1

Square Footage 1,467 Acres 0.00 Year Built 2020

Type Condo / Townhouse

Sub-Type Townhouse

Style 2 Storey
Status Active

## **Community Information**

Address 18 13139 205 Street

Area Edmonton

Subdivision Trumpeter Area

City Edmonton
County ALBERTA

Province AB

Postal Code T5S 0J2

## **Amenities**

Amenities Deck

Parking Double Garage Attached

### Interior

Interior Features ensuite bathroom

Appliances Dishwasher-Built-In, Dryer, Refrigerator, Stove-Electric, Washer

Heating Forced Air-1, Natural Gas

Stories 3

Has Basement Yes

Basement None, Unfinished

## **Exterior**

Exterior Wood, Vinyl

Exterior Features Environmental Reserve, Flat Site, F