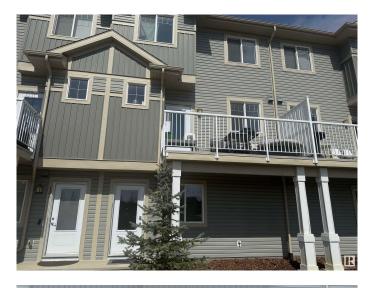

# \$369,000 - 18 13139 205 Street, Edmonton

MLS® #E4435797

#### \$369,000

3 Bedroom, 2.50 Bathroom, 1,467 sqft Condo / Townhouse on 0.00 Acres

Trumpeter Area, Edmonton, AB

Welcome to Skylark 87 located just minutes south of St. Albert. Trumpeter on Big Lake is taking flight with over 300 acres of rolling hills, mature woodlands and natural wetlands. Trumpeter is home to a wide variety of wildlife, over 220 bird species, and now you can make this exceptional location your home too. This exceptional townhouse style 3 storey home features quality finishing throughout including quartz counter tops, vinyl plank flooring, glass back splash and ceramic tile floors, Stainless steel appliances and much more. The open concept main floor has a inviting island kitchen, sunny south facing dinette and stylish living room. The upper floor features a generous master w/walk in closet and ensuite, 2 good sized additional bedrooms, laundry and an airy loft area. Come take a peak

## **Amenities**

Amenities Deck

Parking Double Garage Attached

## **Exterior**

Exterior Wood, Vinyl

Exterior Features Environmental Reserve, Flat Site, Fruit Trees/Shrubs, Golf Nearby

Roof Asphalt Shingles

Construction Wood, Vinyl

Foundation Concrete Perimeter