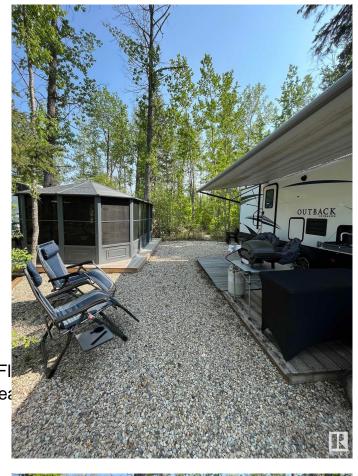

#### \$139,900

0 Bedroom, 0.00 Bathroom, Rural on 0.10 Acres

The Ridge (Parkland), Rural Parkland County, AB

YOUR STAYCATION AWAITS! Welcome to the Ridge, at Pineridge Golf & RV resort near Lake Wabamum. Lot 37 lot is a large 4488 square foot lot, fully landscaped backing onto a natural green space and a beautiful water feature on the 8th hole of the Pineridge golf course. Surrounded by mature trees, this beautiful RV lot includes a large 12' x 18' solarium, custom deck and retaining wall, garden shed, custom firewood shelter and secluded fire pit! The Ridge is a gated community featuring full hookups (septic/water/50 amp power), lots of amenities such as pickleball/tennis court, multiple clubhouses, gym, guesthouse, and a beautiful 12 hole golf course. Located only 45 minutes from Edmonton and minutes from Lake Wabamum, camping and lake life has never been easier. If you are looking for a place to create great memories, look no further, as the Pineridge community is like no other!