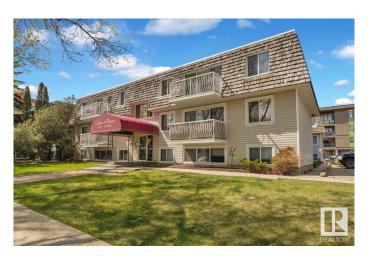

# \$104,900 - 106 10230 114 Street, Edmonton

MLS® #E4436429

### \$104,900

2 Bedroom, 1.00 Bathroom, 646 sqft Condo / Townhouse on 0.00 Acres

WîhkwÃantôwin, Edmonton, AB

Welcome Home! Terrific 2 Bedroom 1 Bathroom Lower Floor Unit in the Heart Of Down Town with 1 Parking Stall right next to park in WîhkwÃantôwin. Terrific spot close to restaurants, shopping, nightlife, Macewan, Norquest, Jasper Ave, Rogers Place, Brewery District, LRT, River Valley, and So Much more. Do not miss this affordable priced property that makes a great place to live or invest. Nice quiet building. Large living room, full kitchen with dining. Appliances included. 1 Cozy bedroom and 1 Large Master Bedrooms. In Suite Storage. Full bathroom with tub. Condo fees include heat and water. Building has laundry room on same level. 1 Outdoor energized parking stall. Do not miss this one!

## **Community Information**

Address 106 10230 114 Street

Area Edmonton

Subdivision Wîhkwêntôwin

City Edmonton
County ALBERTA

Province AB

Postal Code T5K 1R9

#### **Exterior**

Exterior Wood, See Remarks

Exterior Features Playground Nearby, Public Transportation, Schools, Shopping Nearby,

See Remarks

Roof Tar & T

Construction Wood, See Remarks

Foundation Concrete Perimeter