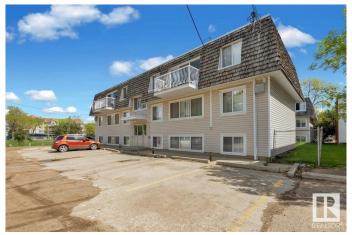

# \$104,900 - 106 10230 114 Street, Edmonton

MLS® #E4436429

### \$104,900

2 Bedroom, 1.00 Bathroom, 646 sqft Condo / Townhouse on 0.00 Acres

WîhkwÃantôwin, Edmonton, AB

Welcome Home! Terrific 2 Bedroom 1 Bathroom Lower Floor Unit in the Heart Of Down Town with 1 Parking Stall right next to park in WîhkwÃantôwin. Terrific spot close to restaurants, shopping, nightlife, Macewan, Norquest, Jasper Ave, Rogers Place, Brewery District, LRT, River Valley, and So Much more. Do not miss this affordable priced property that makes a great place to live or invest. Nice quiet building. Large living room, full kitchen with dining. Appliances included. 1 Cozy bedroom and 1 Large Master Bedrooms. In Suite Storage. Full bathroom with tub. Condo fees include heat and water. Building has laundry room on same level. 1 Outdoor energized parking stall. Do not miss this one!

#### **Amenities**

Amenities See Remarks

Parking Stall

#### **Exterior**

Exterior Wood, See Remarks

Exterior Features Playground Nearby, Public Transportation, Schools, Shopping Nearby,

See Remarks

Roof Tar & T

Construction Wood, See Remarks

Foundation Concrete Perimeter