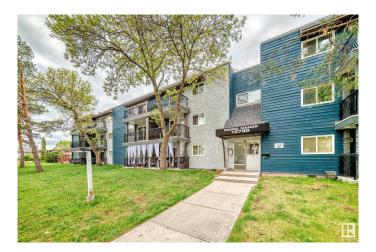

# \$104,900 - 108 10730 112 Street, Edmonton

MLS® #E4436791

#### \$104,900

1 Bedroom, 1.00 Bathroom, 693 sqft Condo / Townhouse on 0.00 Acres

Queen Mary Park, Edmonton, AB

This Beautifully RENOVATED main floor apartment features Large living room with balcony, One large Bedroom with new flooring, Beautiful kitchen with NEW countertops and new fridge, storage room & a full bathroom. Convenient location - Only minutes to Grant MacEwan University, Victoria high, public transportation, Kingsway shopping centre and all amenities.

## **Community Information**

Address 108 10730 112 Street

Area Edmonton

Queen Mary Park Subdivision

City Edmonton County **ALBERTA** 

Province AB

Postal Code T5H 3H1