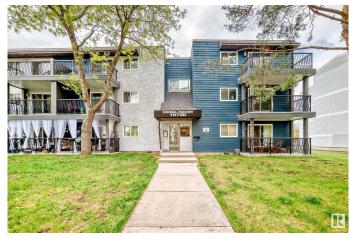

# \$104,900 - 108 10730 112 Street, Edmonton

MLS® #E4436791

#### \$104,900

1 Bedroom, 1.00 Bathroom, 693 sqft Condo / Townhouse on 0.00 Acres

Queen Mary Park, Edmonton, AB

This Beautifully RENOVATED main floor apartment features Large living room with balcony, One large Bedroom with new flooring, Beautiful kitchen with NEW countertops and new fridge, storage room & a full bathroom. Convenient location - Only minutes to Grant MacEwan University, Victoria high, public transportation, Kingsway shopping centre and all amenities.

## **Community Information**

Address 108 10730 112 Street

Area Edmonton

Queen Mary Park Subdivision

City Edmonton County **ALBERTA** 

Province AB

Postal Code T5H 3H1