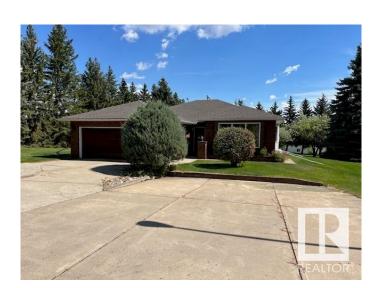

## \$669,900

4 Bedroom, 2.00 Bathroom, 1,747 sqft Rural on 1.10 Acres

Grandview Heights\_MSTU, Rural Sturgeon County, AB

Country Living Just Minutes from the City! Welcome to this exceptional country residential bungalow, perfectly located just 15 minutes from Edmonton. This meticulously maintained home is a true gem, offering the perfect blend of rural tranquility and urban convenience. Step inside to discover beautiful hardwood floors, ceramic tile, a cozy family room with a warm fireplace. The main floor boasts three generously sized bedrooms, and a stunning three-season sunroomâ€"ideal for relaxing or entertaining year-round. Downstairs to a professionally finished basement, complete with a wet bar, an additional bathroom, and a versatile space for gatherings. With its pristine condition and thoughtful upgrades, this property offers the best of country living without sacrificing the luxury of being close to the city.