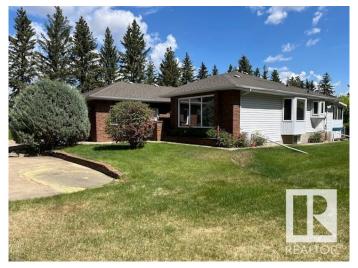

## \$669,900

4 Bedroom, 2.00 Bathroom, 1,747 sqft Rural on 1.10 Acres

Grandview Heights\_MSTU, Rural Sturgeon County, AB

Country Living Just Minutes from the City! Welcome to this exceptional country residential bungalow, perfectly located just 15 minutes from Edmonton. This meticulously maintained home is a true gem, offering the perfect blend of rural tranquility and urban convenience. Step inside to discover beautiful hardwood floors, ceramic tile, a cozy family room with a warm fireplace. The main floor boasts three generously sized bedrooms, and a stunning three-season sunroomâ€"ideal for relaxing or entertaining year-round. Downstairs to a professionally finished basement, complete with a wet bar, an additional bathroom, and a versatile space for gatherings. With its pristine condition and thoughtful upgrades, this property offers the best of country living without sacrificing the luxury of being close to the city.