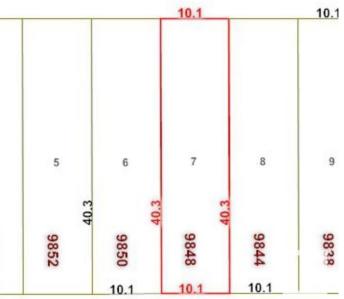

### \$399,000

0 Bedroom, 1.00 Bathroom, Single Family on 0.00 Acres

Ritchie, Edmonton, AB

This fantastic approx. 4362 sq.ft. lot in the highly desirable mature neighbourhood of Ritchie could be yours! It is located on a treelined street and near Ritchie Park and the Community League. The neighbourhood features great dining, shopping, and entertainment venues; quick access to the Millcreek Ravine; easy public transit; close to downtown and the University, and so much more. The property is being sold for land value, as is where is upon possession. Build your dream home or a multi-unit structure.

# **Community Information**

| Address     | 9848 77 Avenue |
|-------------|----------------|
| Area        | Edmonton       |
| Subdivision | Ritchie        |

| City        | Edmonton               |
|-------------|------------------------|
| County      | ALBERTA                |
| Province    | AB                     |
| Postal Code | T6E 1M4                |
| Amenities   |                        |
| Parking     | Single Garage Detached |
| -           |                        |