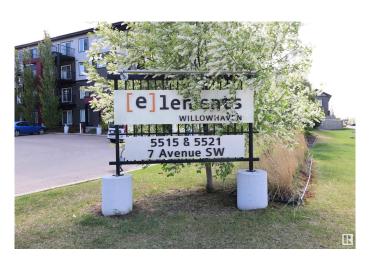

#### \$164,900

1 Bedroom, 1.00 Bathroom, 555 sqft Condo / Townhouse on 0.00 Acres

Charlesworth, Edmonton, AB

Great value with this stylish 1-bedroom condo in Charlesworth. This modern unit features dark flooring, stainless steel appliances, and an open-concept layout. The spacious primary bedroom offers a walk-through closet and a dual access ensuite for added privacy and convenience. You'll also find a built-in tech nookâ€"perfect for working from home or organizing your daily essentials. Enjoy in-suite laundry, a private balcony for relaxing and a titled outdoor parking stall. The building includes elevator access, and low condo fees cover heat and water. A fantastic opportunity to own in a well-connected, sought-after community that is close to shopping, schools, and transit.

Type Condo / Townhouse

Sub-Type Lowrise Apartment

Style Single Level Apartment

Status Active

### **Exterior**

Exterior Wood, Stone, Vinyl

Exterior Features Landscaped, Public Transportation, Shopping Nearby

Roof Asphalt Shingles

Construction Wood, Stone, Vinyl

Foundation Concrete Perimeter