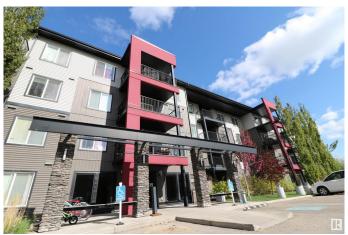

#### \$164,900

1 Bedroom, 1.00 Bathroom, 555 sqft Condo / Townhouse on 0.00 Acres

Charlesworth, Edmonton, AB

Great value with this stylish 1-bedroom condo in Charlesworth. This modern unit features dark flooring, stainless steel appliances, and an open-concept layout. The spacious primary bedroom offers a walk-through closet and a dual access ensuite for added privacy and convenience. You'll also find a built-in tech nookâ€"perfect for working from home or organizing your daily essentials. Enjoy in-suite laundry, a private balcony for relaxing and a titled outdoor parking stall. The building includes elevator access, and low condo fees cover heat and water. A fantastic opportunity to own in a well-connected, sought-after community that is close to shopping, schools, and transit.

Type Condo / Townhouse

Sub-Type Lowrise Apartment

Style Single Level Apartment

Status Active

### **Exterior**

Exterior Wood, Stone, Vinyl

Exterior Features Landscaped, Public Transportation, Shopping Nearby

Roof Asphalt Shingles

Construction Wood, Stone, Vinyl

Foundation Concrete Perimeter