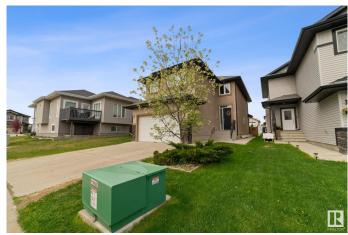

## \$599,900

4 Bedroom, 2.50 Bathroom, 2,325 sqft Single Family on 0.00 Acres

Carlton, Edmonton, AB

Absolutely stunning custom designed 2325 SQ FT FORMER SHOW HOME in highly desirable Carlton community . Grand entrance with 18 ft soaring ceiling 9 ft ceiling throughout main. Maple hand scraped hardwood floor throughout main level. Large maple kitchen with walk through pantry. Large island and dining area. Quartz counter tops, spacious living room with cultured stone fireplace, 1 bedroom/Den in main level. 3 bedrooms and bonus room upstairs. Large master bedroom with elegant ensuite large Jacuzzi and custom ceramic tile shower. Huge walk in closet upgraded modern lighting and clear throughout stucco exterior. Oversized double garage, Very large lot with Stunning back yard, oversized deck and a HOT TUB. Come see this, you won't be disappointed.

## **Amenities**

Amenities Deck

Parking Double Garage Attached