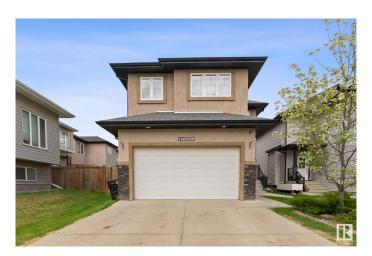

## \$599,900

4 Bedroom, 2.50 Bathroom, 2,325 sqft Single Family on 0.00 Acres

Carlton, Edmonton, AB

Absolutely stunning custom designed 2325 SQ FT FORMER SHOW HOME in highly desirable Carlton community . Grand entrance with 18 ft soaring ceiling 9 ft ceiling throughout main. Maple hand scraped hardwood floor throughout main level. Large maple kitchen with walk through pantry. Large island and dining area. Quartz counter tops, spacious living room with cultured stone fireplace, 1 bedroom/Den in main level. 3 bedrooms and bonus room upstairs. Large master bedroom with elegant ensuite large Jacuzzi and custom ceramic tile shower. Huge walk in closet upgraded modern lighting and clear throughout stucco exterior. Oversized double garage, Very large lot with Stunning back yard, oversized deck and a HOT TUB. Come see this, you won't be disappointed.

## **Community Information**

Address 14036 161ave

Area Edmonton

Subdivision Carlton

City Edmonton
County ALBERTA

Province AB

Postal Code T6V 0J2