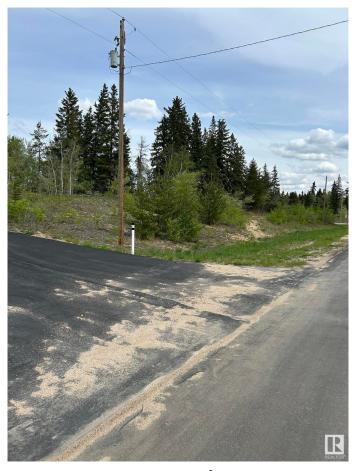

### \$48,800

0 Bedroom, 0.00 Bathroom, Rural on 3.00 Acres

Juniper Hills, Rural Sturgeon County, AB

Treed and private 3 acres located just south of Redwater in Juniper Hills. This corner lot is in a cul de sac, and on a paved road. Services are to the property line.

### **Exterior**

Exterior Features Corner Lot, Golf Nearby, Private Setting, Treed Lot