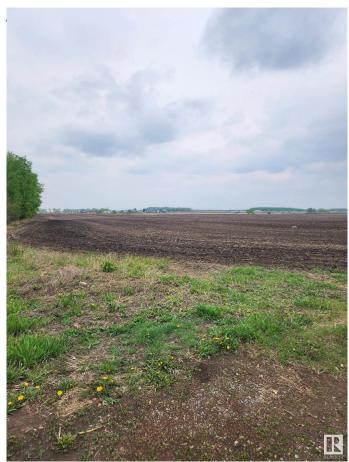

## \$45,000

0 Bedroom, 0.00 Bathroom, Rural on 0.50 Acres

None, Rural Leduc County, AB

"Civil Enforcement Sale" fractured ownership holding property for sale, Where-Is, As-Is. You cannot build or develop this land yourself, it is shared with a larger ownership investment group. This property is 2 portions (0.5 acre) of a communal 535 total ownership portions. The area is Called Royal Links south of Leduc Golf Coarse, managed by S&D Property Development Ltd who controls the project and any land development, rezoning, resale, etc. All information and measurements have been obtained from the Tax Assessment, old MLS, a recent Appraisal and/or assumed, and could not be confirmed. "The measurements represented do not imply they are in accordance with the Residential Measurement Standard in Alberta".