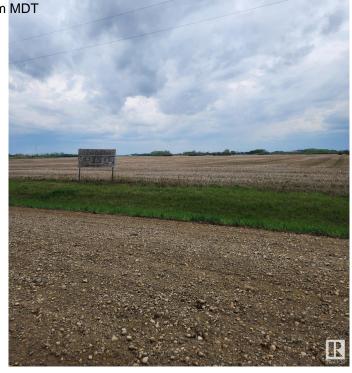

## \$43,000

0 Bedroom, 0.00 Bathroom, Rural on 1.00 Acres

None, Rural Sturgeon County, AB

"Civil Enforcement Sale" fractured ownership holding property for sale, Where-Is, As-Is. You cannot build or develop this land yourself, it is shared with a larger ownership investment group. This property is 4 portions (1 acre) of a communal 304 total ownership portions. The area is Called Hogan 1, east of Hogan Road and north of Villeneuve Road, managed by S&D Property Development Ltd who controls the project and any land development, rezoning, resale, etc. All information and measurements have been obtained from the Tax Assessment, old MLS, a recent Appraisal and/or assumed, and could not be confirmed. "The measurements represented do not imply they are in accordance with the Residential Measurement Standard in Alberta".