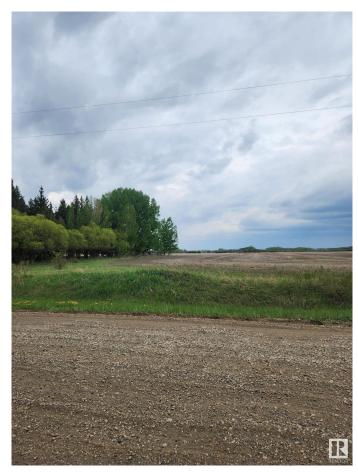

## \$43,000

0 Bedroom, 0.00 Bathroom, Rural on 1.00 Acres

None, Rural Sturgeon County, AB

"Civil Enforcement Sale" fractured ownership holding property for sale, Where-Is, As-Is. You cannot build or develop this land yourself, it is shared with a larger ownership investment group. This property is 4 portions (1 acre) of a communal 304 total ownership portions. The area is Called Hogan 1, east of Hogan Road and north of Villeneuve Road, managed by S&D Property Development Ltd who controls the project and any land development, rezoning, resale, etc. All information and measurements have been obtained from the Tax Assessment, old MLS, a recent Appraisal and/or assumed, and could not be confirmed. "The measurements represented do not imply they are in accordance with the Residential Measurement Standard in Alberta".