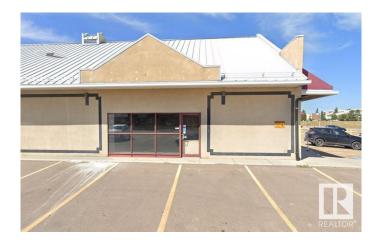

### \$0

0 Bedroom, 0.00 Bathroom, Retail on 0.00 Acres

Duggan, Edmonton, AB

Prime Location | High Visibility | Excellent Accessibility Now leasing 1182 Sq Ft retail or office space in Whitemud Crossing Plaza, ideally located just off Whitemud Drive. This high-traffic, high-exposure location is perfect for businesses seeking strong visibility and convenient access. Key Highlights: Located in a thriving commercial hub Immediate neighbours include: Edmonton Public Library Varsity Burgers Provincial Pub Daycare facility Ideal for professional offices, retail, health & wellness, boutique services, and more Don't miss this opportunity to position your business in one of Edmonton's most sought-after locations.