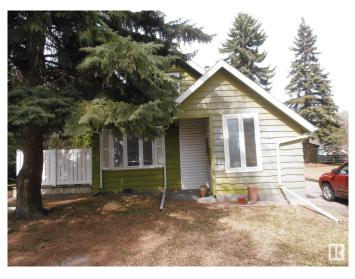

## \$519,000

2 Bedroom, 2.00 Bathroom, 1,311 sqft Single Family on 0.00 Acres

Beverly Heights, Edmonton, AB

Excellent investment opportunity in Beverley Hts! Original home on a double sized lot (approx 100' x 119') along a quiet tree lined avenue. Blocks away from Ada Boulevard and the river valley.

#### Exterior

| Exterior          | Wood                              |
|-------------------|-----------------------------------|
| Exterior Features | Back Lane, Flat Site, See Remarks |
| Roof              | Asphalt Shingles                  |
| Construction      | Wood                              |
| Foundation        | Block                             |