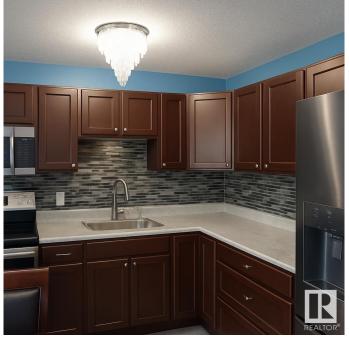

## \$229,900

3 Bedroom, 2.50 Bathroom, 980 sqft Condo / Townhouse on 0.00 Acres

Homesteader, Edmonton, AB

Welcome to comfort and convenience in this beautifully renovated Northside townhome! Located just steps from major shopping centres and with quick access to the Henday, Wayne Gretzky Drive, and Yellowhead Trail, you're less than 20 minutes from almost anywhere in the city. This spacious home features 3 bedrooms and 2.5 bathrooms, with recent updates to the kitchen and bathrooms, including new cupboards, sinks, and faucets. The fully permitted finished basement offers a bright and open family room along with a 3-piece bathroom, perfect for extra living space or entertaining. Outside, enjoy a low-maintenance yard complete with a storage shed, ideal for keeping things tidy year-round. Freshly painted and move-in ready, this home is the perfect fit for its next family. Don't miss out on this turn-key opportunity!