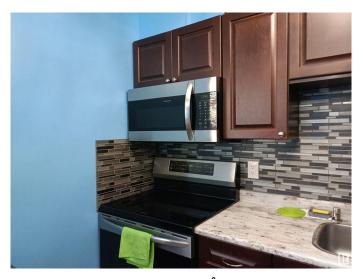

## \$229,900

3 Bedroom, 2.50 Bathroom, 980 sqft Condo / Townhouse on 0.00 Acres

Homesteader, Edmonton, AB

Welcome to comfort and convenience in this beautifully renovated Northside townhome! Located just steps from major shopping centres and with quick access to the Henday, Wayne Gretzky Drive, and Yellowhead Trail, you're less than 20 minutes from almost anywhere in the city. This spacious home features 3 bedrooms and 2.5 bathrooms, with recent updates to the kitchen and bathrooms, including new cupboards, sinks, and faucets. The fully permitted finished basement offers a bright and open family room along with a 3-piece bathroom, perfect for extra living space or entertaining. Outside, enjoy a low-maintenance yard complete with a storage shed, ideal for keeping things tidy year-round. Freshly painted and move-in ready, this home is the perfect fit for its next family. Don't miss out on this turn-key opportunity!

#### Interior

Appliances Dryer, Microwave Hood Fan, Refrigerator, Stove-Electric, Washer

Heating Forced Air-1, Natural Gas

Stories 3

Has Basement Yes

Basement Full, Finished