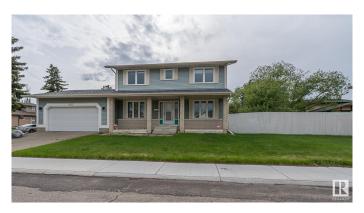

## \$550,000

5 Bedroom, 3.50 Bathroom, 2,065 sqft Single Family on 0.00 Acres

Summerlea, Edmonton, AB

Beautiful 5 Bedroom Home with Fully Finished Basement on a Massive Corner Lot steps to WEM! This well-maintained home features a Brand New Roof, Upgraded Windows, 2 Upgraded Bathrooms and a number of quality upgrades throughout. The spacious kitchen boasts a unique sunshine ceiling and abundant oak cabinetry. Enjoy elegant meals in the formal dining room with French doors, and relax in the cozy family room enhanced with rich oak finishes and wood burning fireplace. The main floor also includes a convenient laundry room. The fully finished basement offers additional living space and flexibility for a guest room, office, or gym. Located close to shopping and public transportation.

### **Essential Information**

MLS® # E4438358 Price \$550,000

Bedrooms 5

Bathrooms 3.50

Full Baths 3

Half Baths 1

Square Footage 2,065

Acres 0.00

Year Built 1980

Type Single Family

Sub-Type Detached Single Family

Style 2 Storey
Status Active