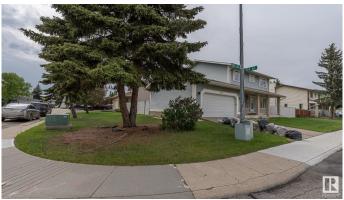

## \$550,000

5 Bedroom, 3.50 Bathroom, 2,065 sqft Single Family on 0.00 Acres

Summerlea, Edmonton, AB

Beautiful 5 Bedroom Home with Fully Finished Basement on a Massive Corner Lot steps to WEM! This well-maintained home features a Brand New Roof, Upgraded Windows, 2 Upgraded Bathrooms and a number of quality upgrades throughout. The spacious kitchen boasts a unique sunshine ceiling and abundant oak cabinetry. Enjoy elegant meals in the formal dining room with French doors, and relax in the cozy family room enhanced with rich oak finishes and wood burning fireplace. The main floor also includes a convenient laundry room. The fully finished basement offers additional living space and flexibility for a guest room, office, or gym. Located close to shopping and public transportation.

## **Amenities**

Amenities Deck, No Animal Home, No Smoking Home

Parking Double Garage Attached

#### **Exterior**

Exterior Wood, Brick, Vinyl

Exterior Features Fenced, Golf Nearby, Landscaped, Shopping Nearby

Roof Asphalt Shingles
Construction Wood, Brick, Vinyl

Foundation Slab