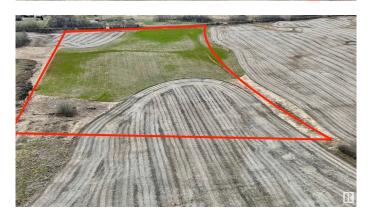

### \$985,000

0 Bedroom, 0.00 Bathroom, Rural on 22.56 Acres

None, Rural Strathcona County, AB

LOCATION, LOCATION! BUILD YOUR LEGACY! OVER 22 ACRES OUT OF SUBDIVISION! FREEDOM & PRIVACY only 1 MILE from EDMONTON CITY LIMITS located just off ELLERSLIE ROAD! Pavement all the way! Only a few minutes drive to ALL AMENITIES! 5 mins to Meadows Rec Centre. 2 mins to the new ALCES area, 3 mins to The Hills at CHARLESWORTH. If you've been waiting for the ULTIMATE LEGACY ACREAGE near the City look no further! This is an EXECUTIVE AREA with LARGE ESTATE HOMES in every direction. SE Edmonton is the fasting growing area! This land has gently rolling hills, mature trees, and even a CREEK RUNS THROUGH IT! This acreage lot is WALKOUT READY with DOWNTOWN CITY VIEWS and new driveway entrance already completed. OPPORTUNITY!

#### **Exterior**

Exterior Features Creek, Golf Nearby, Rolling Land, Schools, Shopping Nearby, View City