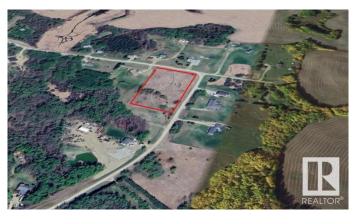

#### \$179,000

0 Bedroom, 0.00 Bathroom, Rural on 2.99 Acres

Genesee Park, Rural Parkland County, AB

Build Your Custom Dream Home on a Stunning 2.99-Acre Lot in Genesse Park! Discover the perfect harmony of rural serenity and modern convenience with this exceptional corner lot. Nestled in a picturesque, nature-rich setting, this property offers an idyllic escapeâ€"where mature trees, peaceful surroundings, and ample space create the ultimate retreat. Conveniently located 25 min west of Stony Plain on paved roads to Genesee Park (off Rge Rd 25), with easy access to Highways 16 & 627. Plus, with Jackfish Lake nearby, you'll have endless opportunities for summer adventures. Design your dream home in this tranquil environment, with plenty of room for outdoor activities. The mostly flat terrain presents exciting possibilities for a walkout development, while electrical distribution and a natural gas line are conveniently positioned at the edge of the property. If you're looking for a peaceful sanctuary without sacrificing access to amenities and recreational opportunities, this is your chance.

## **Essential Information**

| MLS® # | E4438832  |
|--------|-----------|
| Price  | \$179,000 |

| Bathrooms | 0.00            |
|-----------|-----------------|
| Acres     | 2.99            |
| Туре      | Rural           |
| Sub-Type  | Vacant Lot/Land |
| Status    | Active          |