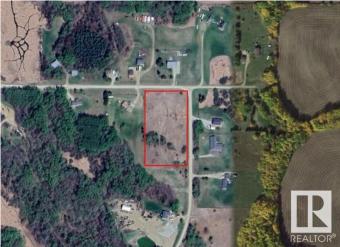

#### \$179,000

0 Bedroom, 0.00 Bathroom, Rural on 2.99 Acres

Genesee Park, Rural Parkland County, AB

Build Your Custom Dream Home on a Stunning 2.99-Acre Lot in Genesse Park! Discover the perfect harmony of rural serenity and modern convenience with this exceptional corner lot. Nestled in a picturesque, nature-rich setting, this property offers an idyllic escapeâ€"where mature trees, peaceful surroundings, and ample space create the ultimate retreat. Conveniently located 25 min west of Stony Plain on paved roads to Genesee Park (off Rge Rd 25), with easy access to Highways 16 & 627. Plus, with Jackfish Lake nearby, you'll have endless opportunities for summer adventures. Design your dream home in this tranquil environment, with plenty of room for outdoor activities. The mostly flat terrain presents exciting possibilities for a walkout development, while electrical distribution and a natural gas line are conveniently positioned at the edge of the property. If you're looking for a peaceful sanctuary without sacrificing access to amenities and recreational opportunities, this is your chance.

## **Essential Information**

| MLS® # | E4438832  |
|--------|-----------|
| Price  | \$179,000 |

| Bathrooms | 0.00            |
|-----------|-----------------|
| Acres     | 2.99            |
| Туре      | Rural           |
| Sub-Type  | Vacant Lot/Land |
| Status    | Active          |