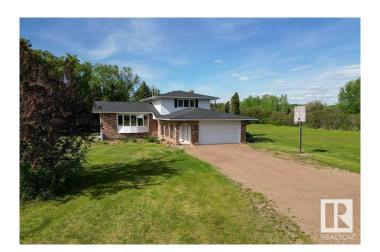

## \$714,900

4 Bedroom, 2.50 Bathroom, 2,139 sqft Rural on 3.44 Acres

Artesian Estates, Rural Strathcona County, AB

Welcome to your private retreat in Artesian Estates, perfectly situated on 3.44 secluded acres just 2 minutes east of Ardrossan and 10 minutes from Sherwood Park. This beautifully updated 4-level split offers a rare blend of country serenity and urban convenience. Boasting 4 spacious bedrooms and 2.5 bathrooms, this home has seen significant upgrades, including:Furnaces (2012) Triple pane windows (2017) Shingles (2019) Modern kitchen & bathroom renovations (2016) Enjoy peace and privacy surrounded by mature trees and open space â€" ideal for families or anyone seeking room to breathe. With functional updates already complete, all that's left is to move in and make it your own.

## **Essential Information**

MLS® # E4439081 Price \$714,900

Bedrooms 4

Bathrooms 2.50

Full Baths 2

Half Baths 1

Square Footage 2,139

Acres 3.44
Year Built 1976
Type Rural