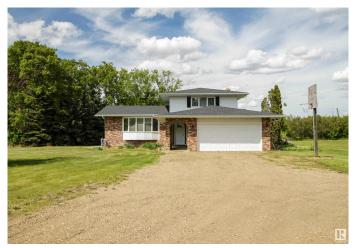

## \$714,900

4 Bedroom, 2.50 Bathroom, 2,139 sqft Rural on 3.44 Acres

Artesian Estates, Rural Strathcona County, AB

Welcome to your private retreat in Artesian Estates, perfectly situated on 3.44 secluded acres just 2 minutes east of Ardrossan and 10 minutes from Sherwood Park. This beautifully updated 4-level split offers a rare blend of country serenity and urban convenience. Boasting 4 spacious bedrooms and 2.5 bathrooms, this home has seen significant upgrades, including:Furnaces (2012) Triple pane windows (2017) Shingles (2019) Modern kitchen & bathroom renovations (2016) Enjoy peace and privacy surrounded by mature trees and open space â€" ideal for families or anyone seeking room to breathe. With functional updates already complete, all that's left is to move in and make it your own.

## **Essential Information**

MLS® # E4439081 Price \$714,900

Bedrooms 4

Bathrooms 2.50

Full Baths 2

Half Baths 1

Square Footage 2,139

Acres 3.44
Year Built 1976
Type Rural