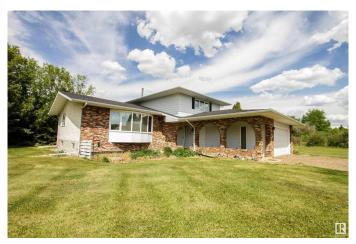

## \$714,900

4 Bedroom, 2.50 Bathroom, 2,139 sqft Rural on 3.44 Acres

Artesian Estates, Rural Strathcona County, AB

Welcome to your private retreat in Artesian Estates, perfectly situated on 3.44 secluded acres just 2 minutes east of Ardrossan and 10 minutes from Sherwood Park. This beautifully updated 4-level split offers a rare blend of country serenity and urban convenience. Boasting 4 spacious bedrooms and 2.5 bathrooms, this home has seen significant upgrades, including:Furnaces (2012) Triple pane windows (2017) Shingles (2019) Modern kitchen & bathroom renovations (2016) Enjoy peace and privacy surrounded by mature trees and open space â€" ideal for families or anyone seeking room to breathe. With functional updates already complete, all that's left is to move in and make it your own.

## **Exterior**

Exterior Wood

Exterior Features Golf Nearby, Level Land, No Back Lane, Park/Reserve, Public

Transportation, Rolling Land, Schools, Treed Lot, See Remarks, Partially

Fenced

Construction Wood