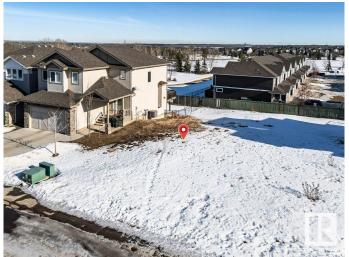

#### \$229,900

0 Bedroom, 0.00 Bathroom, Single Family on 0.00 Acres

Spruce Village, Spruce Grove, AB

One of the last TWO WALKOUT LOTS remaining in Spruce Village backing onto Jubilee Park. Zoned for duplex or single family. Or buy the lot next door and build a bungalow duplex unit over the two lots. Enjoy the benefits of building in an already well established neighborhood. Located within a 5minute walk to Greystone Centennial Middle School. This neighborhood is on the most eastern side of Spruce grove making it only 15 min drive to the west end of Edmonton. This is a 4600 sf lot with a 30 foot building pocket. A great location with trails, parks, family friendly amenities at your doorstep. This is a great opportunity to build to suit.